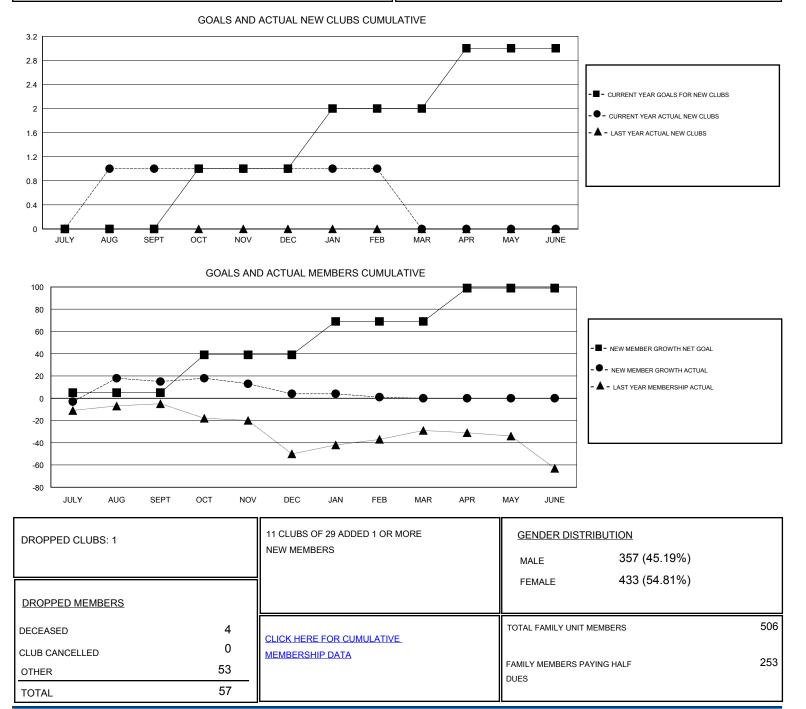

## MONTHLY MEMBERSHIP PROGRESS REPORT

District 128

Results as of: 2/28/2017

| GMT:                  | Ton Soeters |               | L         | OCATION ISRAEL        |               |                                                                |                                                              | GMT CA                                             |
|-----------------------|-------------|---------------|-----------|-----------------------|---------------|----------------------------------------------------------------|--------------------------------------------------------------|----------------------------------------------------|
| Clubs                 |             |               |           |                       | Members       |                                                                |                                                              |                                                    |
| RESULTS FOR 2016-2017 |             |               |           | RESULTS FOR 2016-2017 |               |                                                                |                                                              |                                                    |
| QUARTE                | ER          | NEW CLUB GOAL | NEW CLUBS | DROPPED CLUBS         | QUARTER       | NEW MEMBER GROWTH<br>NET GOAL (not reinstated<br>or transfers) | NEW MEMBER<br>GROWTH ACTUAL (not<br>reinstated or transfers) | DROPPED<br>MEMBERS ACTUAL<br>(including transfers) |
| JULY/AU               | G/SEPT      | 0             | 1         | 0                     | JULY/AUG/SEPT | 5                                                              | 42                                                           | 27                                                 |
| OCT/NOV               | //DEC       | 1             | 0         | 1                     | OCT/NOV/DEC   | 34                                                             | 6                                                            | 17                                                 |
| JAN/FEB/              | /MAR        | 1             | 0         | 0                     | JAN/FEB/MAR   | 30                                                             | 10                                                           | 13                                                 |
| APR/MAY               | //JUNE      | 1             | 0         | 0                     | APR/MAY/JUNE  | 30                                                             | 0                                                            | 0                                                  |